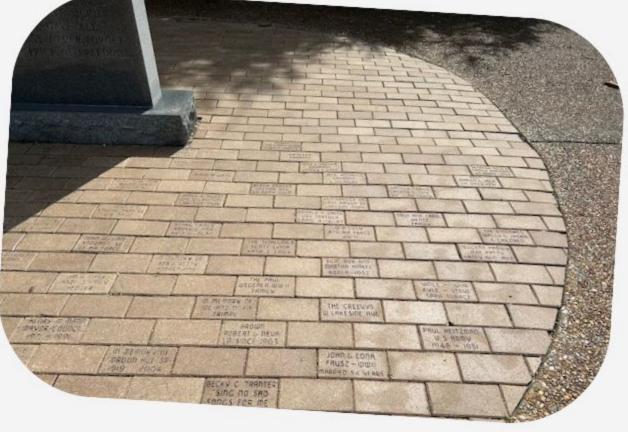

\$35 - 4"x 8" concrete paver – 3 lines (up to 14 characters per line)

For residents and veterans

Orders usually take 6 – 8 weeks to be processed

Park is located at 2583 Dixie Hwy. corner of Bellemonte Ave.

Engraving information – Please print – spaces and punctuation count as a character; no emblems allowed

| Line 1 |  |  |  |  |  |  |  |
|--------|--|--|--|--|--|--|--|
| Line 2 |  |  |  |  |  |  |  |
| Line 3 |  |  |  |  |  |  |  |