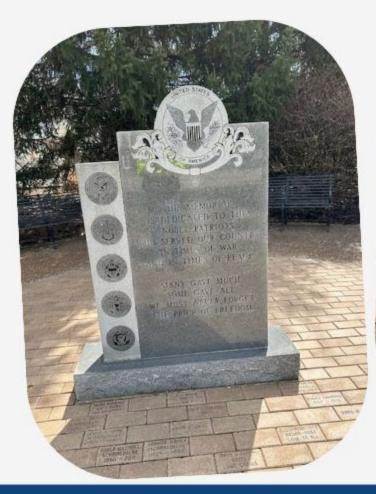

## **MEMORIAL PARK**

2583 Dixie Hwy corner of Bellemonte Ave

4" x 8" engravable pavers available for purchase \$35 for residents and veterans

Obtain order form at www.cityoflakesidepark.com

| Name:                  |        |  |
|------------------------|--------|--|
| Street Address:        |        |  |
| City, State, Zip Code: |        |  |
| Phone No.:             | Email: |  |

\$35 - 4"x 8" concrete paver – 3 lines (up to 14 characters per line)

For residents and veterans

Orders usually take 6 – 8 weeks to be processed

Park is located at 2583 Dixie Hwy. corner of Bellemonte Ave.